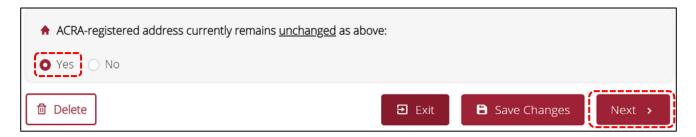

• <ACRA-registered Address> will be auto-populated based on the registration record with MinLaw.

Select option for the <Type of Address> for your company.

- If your current ACRA-registered address is the same as your company's record with MinLaw, select the option <Yes> for <ACRA-registered address currently remains unchanged as above>.
- Click <Next> to continue.