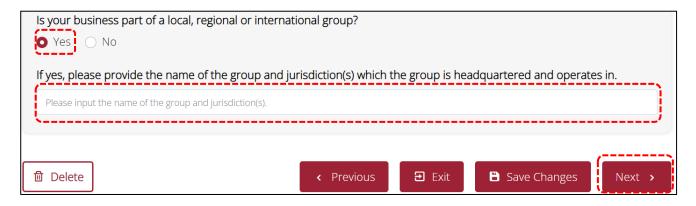

• Elaborate on your business outside of Singapore if your business outside of Singapore contributes significantly to your overall business.

- Select option on whether your business is part of a local, regional or international group. If you have selected <Yes>, please provide the name of the group and jurisdiction(s) which the group is headquartered and operates in.
- Click <Next> to continue.