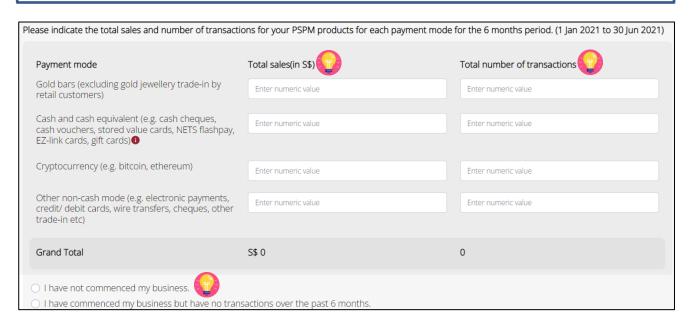

If you have not commenced business/have no transactions over the past 6 months, you would still have to complete this section based on your intended business. For questions which require details of transactions for the past 6 months, you can indicate "0" transactions.