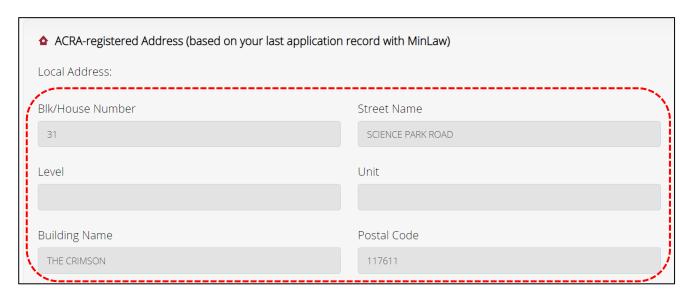

• <ACRA-registered Address> will be auto-populated based on the registration record with MinLaw.

Select option for the <Type of Address> for your company.

- If your current ACRA-registered address is the same as your company's record with MinLaw, select the option <Yes> for <ACRA-registered address currently remains unchanged as above>.
- Click <Next> to continue.

If your current ACRA-registered address is different from the record with MinLaw, select the option <No>
for <ACRA-registered address currently remains <u>unchanged</u> as above>.

If you have changed your ACRA-registered address and what is shown is inaccurate, refer to the "Other Regulatory Requirements" section of the ACD website at <a href="https://www.go.gov.sg/acd">https://www.go.gov.sg/acd</a> on how to update the address.

The ACRA-registered address refers to the address that the regulated dealer has registered with ACRA. This address is where all communications and notices to the dealer will be sent, and the place where the dealer's register and records are kept. It may not be the same as the business address where sales operations or business activities take place.