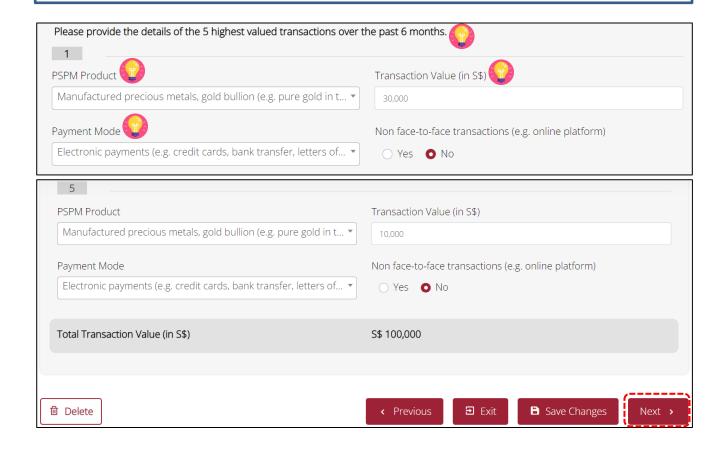

If you have not commenced business/have no transactions over the past 6 months, you would still have to complete this section based on your intended business. For questions which require details of transactions for the past 6 months, you can indicate "0" transactions.