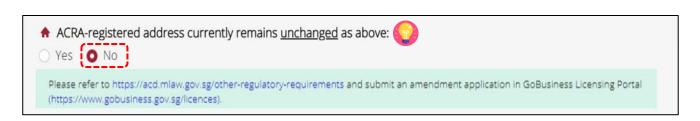

If your current ACRA-registered address is different from the record with MinLaw, select the option <No>
for <ACRA-registered address currently remains <u>unchanged</u> as above>.

If you have changed your ACRA-registered address and what is shown is inaccurate, refer to the "Other Regulatory Requirements" section of the ACD website at <a href="https://www.go.gov.sg/acd">https://www.go.gov.sg/acd</a> on how to update the address.