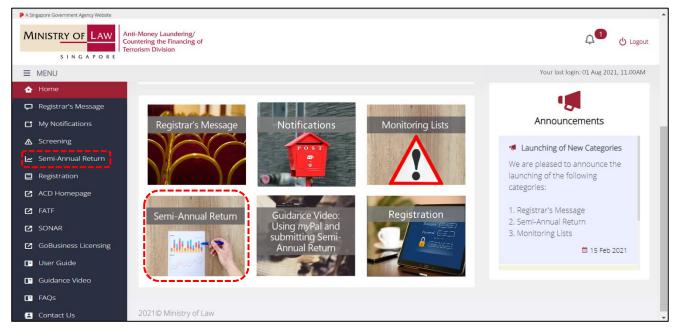

#### 2. Access myPal to Submit Semi-Annual Return

- Type in myPal website at <a href="https://www.go.gov.sg/mypal">https://www.go.gov.sg/mypal</a>.
- Login using Singpass.
- For Corppass users, click <Log in with Singpass> under <Business Users>.

Corppass users can grant their staff access to myPal via their Corppass accounts.

• Fill in your Singpass details or scan QR code using your mobile device.

After logging in, you will be brought to <Home>.

Scroll down and click on <Semi-Annual Return> or select it from <MENU> on the left side.