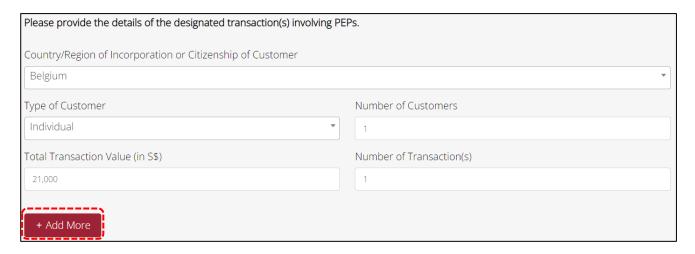

Goods move directly from supplier in foreign country/countries to customer in foreign country/countries

No physical movement as I am dealing with virtual assets only; or I am an online platform provider

Others (please specify):

Please specify

• Select options which indicate the payment mode(s) used by your business.

If you have not commenced business/have no transactions over the past 6 months, fill in this section based on the intended payment mode(s) to be used by your business.