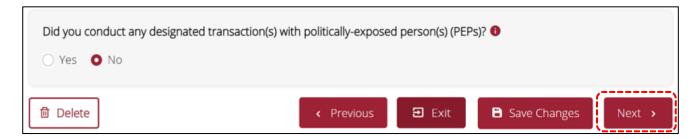

×China ×India

Select options that best describe your goods channel/movement.

If you have not commenced business/have no transactions over the past 6 months, fill in this section based on your intended goods channel/movement.

Describe your goods channel/movement. (You may select more than 1 option)

Goods only move within Singapore

Goods move from Singapore to customer in foreign country/countries

Goods move from supplier in foreign country/countries to Singapore