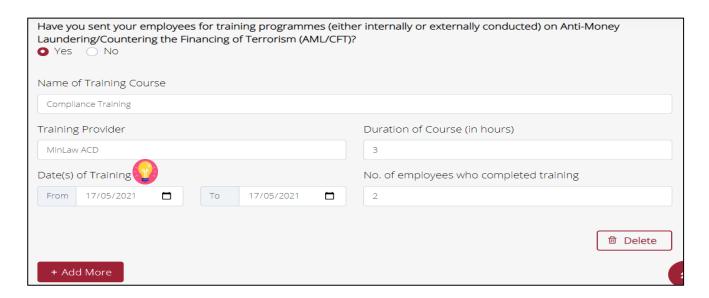

u established procedures to file Suspicious Transaction Report(s) (STRs)?

Yes No

Have you established procedures to keep records on transactions and customers pertaining to Customer Due Diligence (CDD) measures?

Yes No



If your business is sole-proprietorship or partnership with no employee, indicate <No> for the question on <Have you conducted employee checks when hiring employees?>.



• Enter details of the AML/CFT course(s) your employees have attended if you have selected <Yes>. These include trainings conducted by MinLaw.



<Date(s) of Training> can be the training date(s) attended by your employees before the current reporting period. For example, if the current reporting period is for 1 Jan 2021 to 30 Jun 2021, you can key in the training date(s) attended before 1 Jan 2021.



Upload your IPPC document according to the stated file type and size if you selected <Yes>.



- If you have submitted your IPPC document in the previous submission period, the current submission will display the IPPC document that you previously submitted. Please check if you have any changes. You are required to provide the updated IPPC document in the submission.
- If there is no change to your IPPC document, select <No> for <Do you have any changes to your IPPC?>. Otherwise, select <Yes> and upload your latest IPPC document.



• Upload your Risk Assessment document according to the stated file type and size if you selected <Yes>.



- If you have submitted your Risk Assessment document in the previous submission period, the current submission will display the Risk Assessment documen