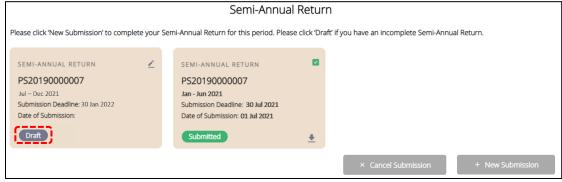

#### 3. Create New Submission

• Click <+ New Submission> or the current reporting period with <New> icon.

Past submissions will also be displayed.

• There are 6 sections in the Semi-Annual Return. All the fields in a section have to be filled in before you can move on to the next section.