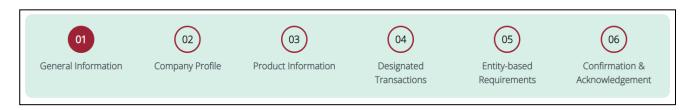

#### 3. Create New Submission

• Click <+ New Submission> or the current reporting period with <New> icon.

Past submissions will also be displayed.

• There are 6 sections in the Semi-Annual Return. All the fields in a section have to be filled in before you can move on to the next section.