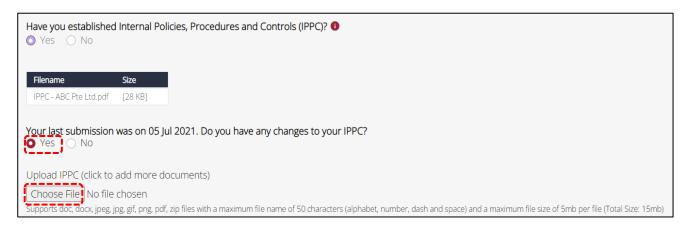

<Date(s) of Training> can be the training date(s) attended by your employees before the current reporting period. For example, if the current reporting period is for 1 Jan 2021 to 30 Jun 2021, you can key in the training date(s) attended before 1 Jan 2021.



Upload your IPPC document according to the stated file type and size if you selected <Yes>.



- If you have submitted your IPPC document in the previous submission period, the current submission will display the IPPC document that you previously submitted. Please check if you have any changes. You are required to provide the updated IPPC document in the submission.
- If there is no change to your IPPC document, select <No> for <Do you have any changes to your IPPC?>. Otherwise, select <Yes> and upload your latest IPPC document.



• Upload your Risk Assessment document according to the stated file type and size if you selected <Yes>.



- If you have submitted your Risk Assessment document in the previous submission period, the current submission will display the Risk Assessment document that you previously submitted. Please check if you have any changes. You are required to provide the updated Risk Assessment document in the submission.
- If there is no change to your Risk Assessment document, select <No> for <Do you have any changes to your Risk Assessment?>. Otherwise, select <Yes> and upload your latest Risk Assessment document.
- Click <Next> to continue.



### 9. Complete SECTION 6: Confirmation and Acknowledgement

- Click on <+> icon to expand different sections.
- Check if the information you filled is c