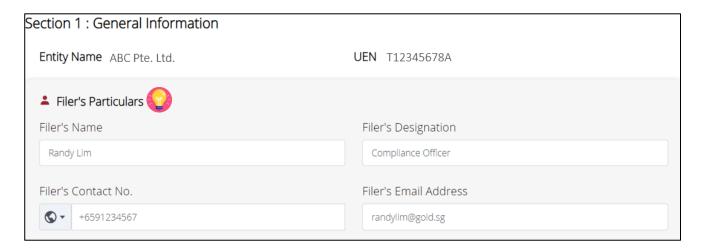

#### 4. Complete SECTION 1: General Information

- Enter <Filer's Particulars>:
  - o <Filer's Name>
  - o <Filer's Designation>
  - < Filter's Contact No.>
  - < Filer's Email Address>

The filer does not need to be the compliance officer. The filer can be another person that works in the registered entity.