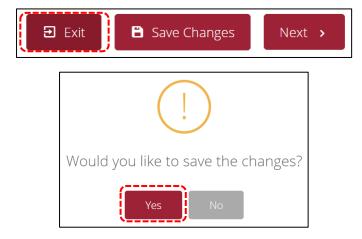

mission and restart the whole process if it is still within the submission period.



#### 11. Useful Tips

- It should take less than 60 minutes to complete the submission of the semi-annual return if you have all the required information on hand. As a good practice, you should prepare the required information for the semi-annual return consistently throughout the 6 months reporting period.
- In case you are unable to complete the submission in one go, save the submission and continue later. To avoid losing your draft, you should save the changes after completing each section.



• Alternatively, click <Exit>. A pop up message will appear "Would you like to save the changes?". Once you click <Yes>, your draft will be saved and you will be redirected to the <Semi-Annual Return> category.





You can select multiple options if it is a checkbox



• You can only select one option if it is a radio button •.



• If you are unclear of the meaning of the terms, you can hover your mouse cursor over the (i) icon • for the definition. Please note that the mouse-over definitions are for illustrative purposes only and meant for general reference.



- You will not be able to go to the next page, if there are incomplete/ erroneous entries in your submission.
- When this occurs, an error message will appear at the top of the screen.



To view details of the error fields, mouse over the error message.



• Note that you will be auto-logged out of your *my*Pal account if it is inactive for 15 minutes.

• Upon submission, a Submission Number (R20xxxxxxxxx) will be generated. To check yo