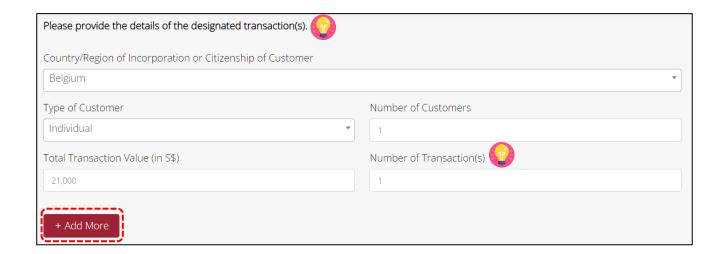

Enter the countries/regions where your business sourced PSPM products from.

This question allows multiple options to be selected. You can select the countries/regions from the drop-down box or by keying the first few letters of the countries/regions.

If you have not commenced business/have no transactions over the past 6 months, fill in this section based on the countries/regions where your business intends to source PSPM products from.

Which countries/regions do you source your PSPM products from? (You may select more than 1 option)