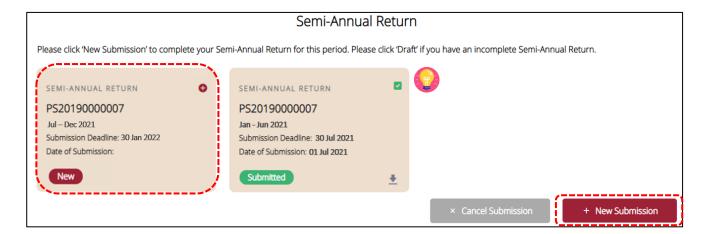

#### 3. Create New Submission

• Click <+ New Submission> or the current reporting period with <New> icon.

Past submissions will also be displayed.

• There are 6 sections in the Semi-Annual Return. All the fields in a section have to be filled in before you can move on to the next section.