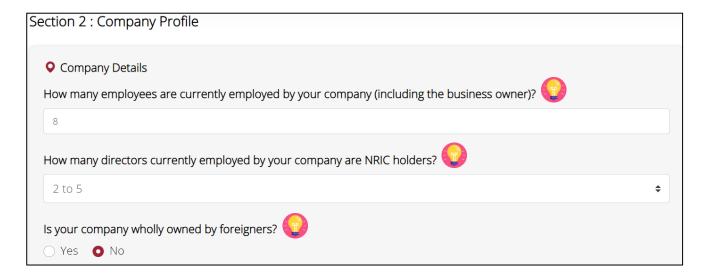

#### 5. Complete SECTION 2: Company Profile

- Enter the number of employees currently employed by your company.
- Enter the number of directors in your company who are NRIC holders.
- Select option on whether your company is wholly owned by foreigners.

The total number of employees must include the business owner.

In the case of sole proprietorship and partnership with no directors, indicate "0" for the question <How many directors currently employed by your company are NRIC holders?>.

Singapore permanent resident (PR) is not considered as foreigner. Select <No> if company is owned by PR.

• Select option that best describes your company's business profile and click <Next> to continue.