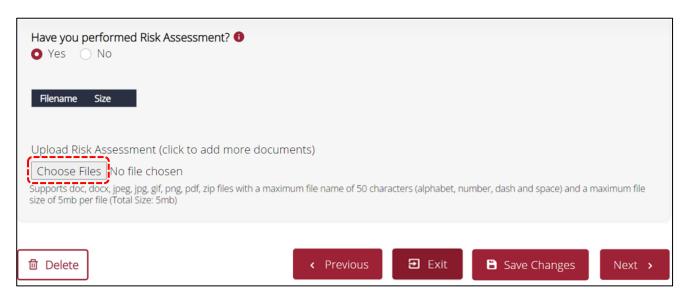

# 1. Summary of Information Required for your Semi-Annual Return

• Before you submit your Semi-Annual Return, please ensure that you have prepared the following information and documents:

| Login Method                               | <ul> <li>Desktop computers/Mobile devices (e.g. handphones or tablets)</li> <li>Latest Google Chrome, Microsoft Edge (which replaced Internet Explorer), Mozilla Firefox and Safari (for Apple devices) internet browsers</li> <li>Ensure that you are a Corppass administrator or user (authorised by a Corppass administrator via Corppass website)</li> <li>Singpass log in details for the Corppass administrator or user</li> </ul> |                                                                                                                                                                                                                                                                                                                                                                                                                                                                                                                                                                                                                                                                                                                                                         |  |
|--------------------------------------------|------------------------------------------------------------------------------------------------------------------------------------------------------------------------------------------------------------------------------------------------------------------------------------------------------------------------------------------------------------------------------------------------------------------------------------------|---------------------------------------------------------------------------------------------------------------------------------------------------------------------------------------------------------------------------------------------------------------------------------------------------------------------------------------------------------------------------------------------------------------------------------------------------------------------------------------------------------------------------------------------------------------------------------------------------------------------------------------------------------------------------------------------------------------------------------------------------------|--|
| Business and<br>Transaction<br>Information | Company<br>Profile                                                                                                                                                                                                                                                                                                                                                                                                                       | <ul> <li>Headcount</li> <li>Whether wholly owned by foreigners</li> <li>Business outside of Singapore (e.g. international/regional presence, details)</li> <li>Whether business is part of a local, regional or international group</li> <li>Product types</li> </ul>                                                                                                                                                                                                                                                                                                                                                                                                                                                                                   |  |
|                                            | Information                                                                                                                                                                                                                                                                                                                                                                                                                              | <ul> <li>Business activity</li> <li>Product source (countries/regions)</li> <li>Goods channel/movement</li> <li>Payment mode(s) used</li> <li>% of total cash and cash equivalent transaction</li> <li>Total sales amount per payment mode for the reporting period</li> <li>Total number of sales transactions per payment mode for the reporting period</li> <li>Total sales amount and number of non-face-to-face transactions (if dealer conducts non-face-to-face transactions e.g online platform) for the reporting period</li> <li>Highest priced PSPM product sold over reporting period</li> <li>Highest priced PSPM product carried over reporting period</li> <li>Details of 5 highest valued transactions over reporting period</li> </ul> |  |
|                                            | Designated<br>Transactions                                                                                                                                                                                                                                                                                                                                                                                                               | <ul> <li>Details of designated transactions (if any)</li> <li>Details of designated transactions involving politically exposed persons (PEPs) (if any)</li> </ul>                                                                                                                                                                                                                                                                                                                                                                                                                                                                                                                                                                                       |  |
|                                            | Entity-Based<br>Requirements                                                                                                                                                                                                                                                                                                                                                                                                             | <ul> <li>Maximum limit for cash transactions (if any)</li> <li>Whether procedures established to file Cash Transaction Reports (CTR) and Suspicious Transaction Reports (STR), perform Customer Due Diligence (CDD) and Enhanced Due Diligence (ECDD), ongoing monitoring and conduct employee checks</li> <li>List of Anti-Money Laundering/Countering the Financing of Terrorism/Countering Proliferation Financing (AML/CFT/CPF) training programmes which you and/or employees have attended and details</li> <li>Internal Policies, Procedures and Controls (IPPC) document (for upload)</li> <li>Risk Assessment document (for upload)</li> </ul>                                                                                                 |  |