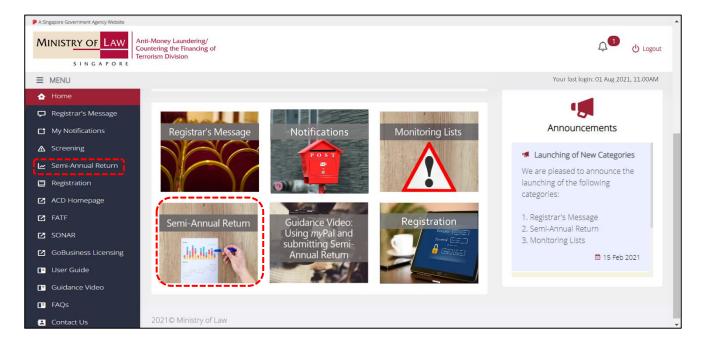

Scroll down and click on <Semi-Annual Return> or select it from <MENU> on the left side.

#### 3. Create New Submission

• Click <+ New Submission> or the current reporting period with <New> icon.

Past submissions will also be displayed.

• There are 6 sections in the Semi-Annual Return. All the fields in a section have to be filled in before you can move on to the next section.