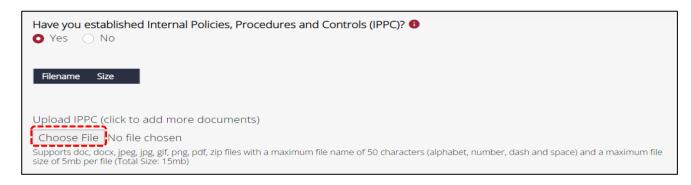

ablished procedures to keep records on transactions and customers pertaining to Customer Due Diligence (CDD) measures?

Yes No



If your business is sole-proprietorship or partnership with no employee, indicate <No> for the question on <Have you conducted employee checks when hiring employees?>.



• Enter details of the AML/CFT course(s) your employees have attended if you have selected <Yes>. These include trainings conducted by MinLaw.



<Date(s) of Training> can be the training date(s) attended by your employees before the current reporting period. For example, if the current reporting period is for 1 Jan 2021 to 30 Jun 2021, you can key in the training date(s) attended before 1 Jan 2021.



Upload your IPPC document according to the stated file type and size if you selected <Yes>.



- If you have submitted your IPPC document in the previous submission period, the current submission will display the IPPC document that you previously submitted. Please check if you have any changes. You are required to provide the updated IPPC document in the submission.
- If there is no change to your IPPC document, select <No> for <Do you have any changes to your IPPC?>. Otherwise, select <Yes> and upload your latest IPPC document.



• Upload your Risk Assessment document according to the stated file type and size if you selected <Yes>.



- If you have submitted your Risk Assessment document in the previous submission period, the current submission will display the Risk Assessment document that you previously submitted. Please check if you have any changes. You are required to prov