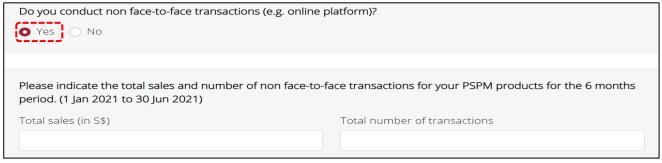

If you have not commenced business/have no transactions over the past 6 months, you would still have to complete this section based on your intended business. For questions which require details of transactions for the past 6 months, you can indicate "0" transactions.