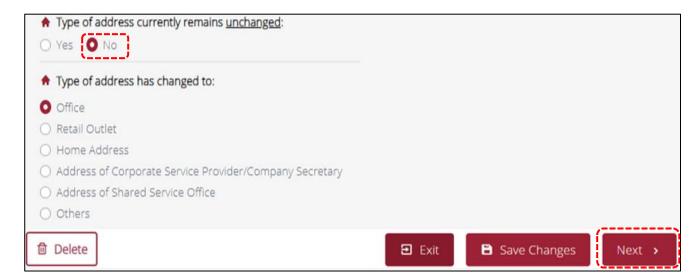

- For <Type of address currently remains <u>unchanged</u>:>, select <Yes> if the type of address for your current ACRA-registered address remains unchanged.
- If the type of address for your current ACRA-registered address has changed, select <No> and select the option on the <Type of address has changed to:>.
- Click <Next> to continue.