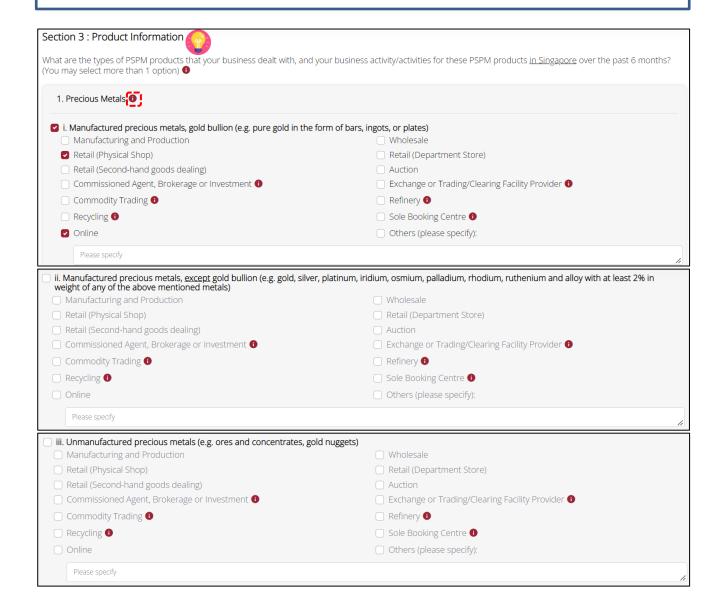

#### 6. Complete SECTION 3: Product Information

- Select options that best describe the PSPM products your business was dealing with over the past 6 months.
- If you are unclear with the definition of terms where there is an (i) icon, hover your mouse cursor over the (i) icon Please note that the mouse-over definitions are for illustrative purposes only and meant for general reference.
- If none of the options represent the products your business was dealing with over the past 6 months, select <Others> and provide the details.

If you have not commenced business/have no transactions over the past 6 months, you would still have to complete this section based on your intended business. For questions which require details of transactions for the past 6 months, you can indicate "0" transactions.