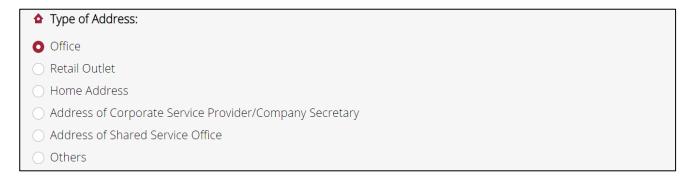

• <ACRA-registered Address> will be auto-populated based on the registration record with MinLaw.

Select option for the <Type of Address> for your company.

- If your current ACRA-registered address is the same as your company's record with MinLaw, select the option <Yes> for <ACRA-registered address currently remains unchanged as above>.
- Click <Next> to continue.