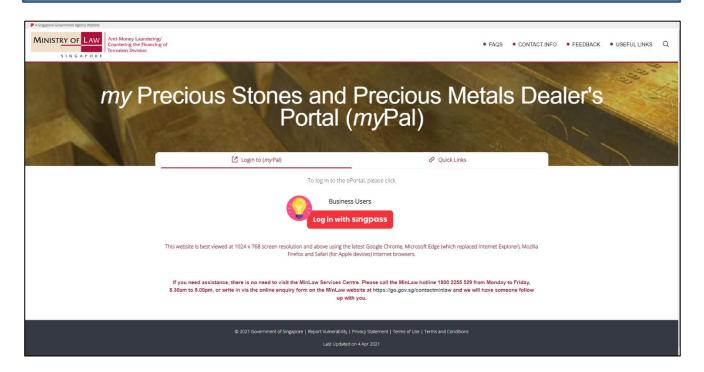

#### 2. Access myPal to Submit Semi-Annual Return

- Type in myPal website at <a href="https://www.go.gov.sg/mypal">https://www.go.gov.sg/mypal</a>.
- Login using Singpass.
- For Corppass users, click <Log in with Singpass> under <Business Users>.