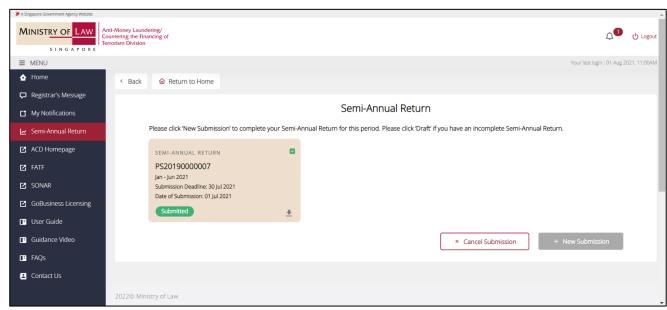

#### 3. Create New Submission

• Click <+ New Submission> or the current reporting period with <New> icon.

Past submissions will also be displayed.

• There are 6 sections in the Semi-Annual Return. All the fields in a section have to be filled in before you can move on to the next section.