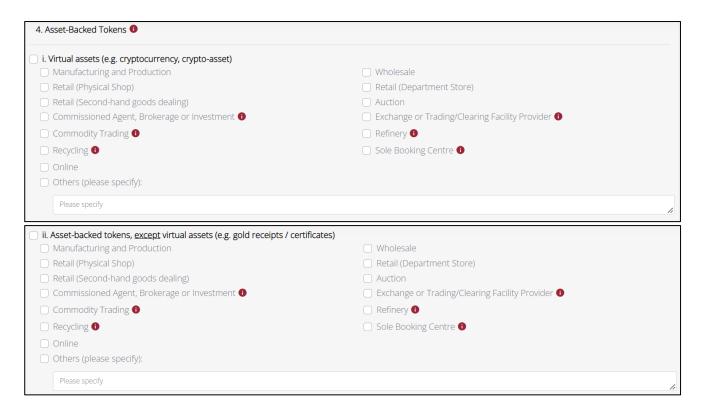

#### 6. Complete SECTION 3: Product Information

- Select options that best describe the PSPM products your business was dealing with over the past 6 months.
- If you are unclear with the definition of terms where there is an (i) icon, hover your mouse cursor over the (i) icon Please note that the mouse-over definitions are for illustrative purposes only and meant for general reference.
- If none of the options represent the products your business was dealing with over the past 6 months, select <Others> and provide the details.

If you have not commenced business/have no transactions over the past 6 months, you would still have to complete this section based on your intended business. For questions which require details of transactions for the past 6 months, you can indicate "0" transactions.