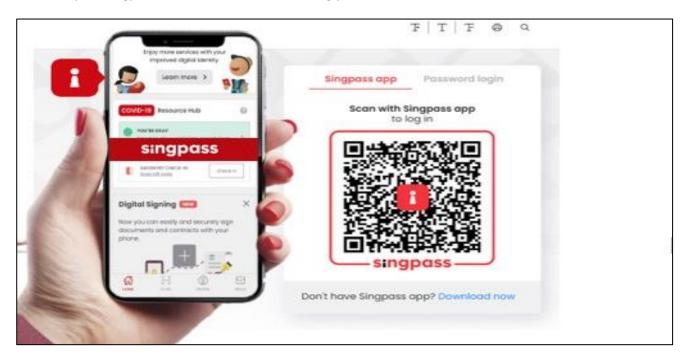

Corppass users can grant their staff access to myPal via their Corppass accounts.

• Fill in your Singpass details or scan QR code using your mobile device.

After logging in, you will be brought to <Home>.