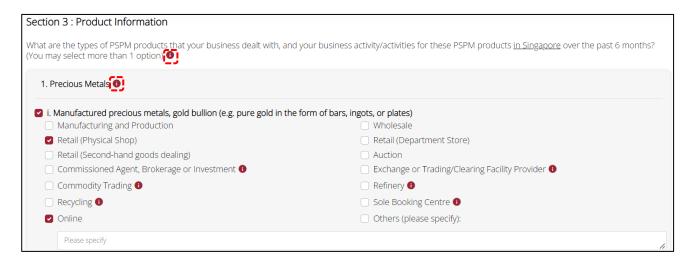

#### 6. Complete SECTION 3: Product Information

- Select options that best describe the PSPM products your business was dealing with over the past 6 months.
- If you are unclear with the definition of terms where there is an (i) icon, hover your mouse cursor over the (i) icon Please note that the mouse-over definitions are for illustrative purposes only and meant for general reference.
- If none of the options represent the products your business was dealing with over the past 6 months, select <Others> and provide the details.

If you have not commenced business/have no transactions over the past 6 months, you would still have to complete this section based on your intended business. For questions which require details of transactions for the past 6 months, you can indicate "0" transactions.