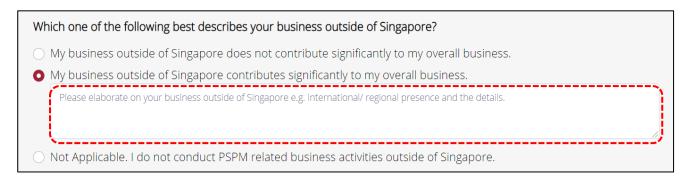

If more than 50% of your overall sales for the 6-months reporting period were conducted outside of Singapore, your business outside of Singapore would be considered to contribute significantly to your business.

Which one of the following best describes your business outside of Singapore?
My business outside of Singapore does not contribute significantly to my overall business.
My business outside of Singapore contributes significantly to my overall business.
Not Applicable. I do not conduct PSPM related business activities outside of Singapore.

• Elaborate on your business outside of Singapore if your business outside of Singapore contributes significantly to your overall business.

- Select option on whether your business is part of a local, regional or international group. If you have selected <Yes>, please provide the name of the group and jurisdiction(s) which the group is headquartered and operates in.
- Click <Next> to continue.